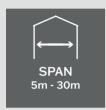

# **Building Features**

- >> Manufactured by HR-Structures in Germany
- >> Self-supporting ceiling spans from 5m to 30m
- >> Building length in 5m increments up to any length
- >> Side wall height up to 7.3m
- >> Structures built to withstand high winds and heavy snow loads
- >> Ground anchoring with and without foundations
- >> Temporary or permanent building solutions
- >> Bespoke dimensions and equipment choices available on request

## **Building Sizes**

|                  |                 | Width (y) |      |      |       |       |       |  |
|------------------|-----------------|-----------|------|------|-------|-------|-------|--|
| Eaves Height (x) |                 | 5m        | 10m  | 15m  | 20m   | 25m   | 30m   |  |
| 4.3m             | Ridge Height(z) | 5.2m      | 6.0m | 6.8m | 7.6m  | 8.4m  | 9.2m  |  |
| 5.3m             |                 | 6.2m      | 7.0m | 7.8m | 8.6m  | 9.4m  | 10.2m |  |
| 6.3m             |                 | 7.2m      | 8.0m | 8.8m | 9.6m  | 10.4m | 11.2m |  |
| 7.3m             |                 | 8.2m      | 9.0m | 9.8m | 10.6m | 11.4m | 12.2m |  |