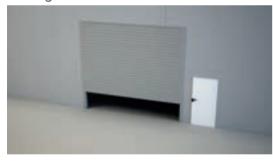

#### Sliding Door

- Corrugated sheet steel.
- >> Secure overhead track.
- >> Can be locked shut with a U-lock.
- >> Standard dimensions: 4.8m wide, 3.5m or 4.3m high.