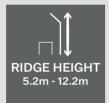

# **Building Features**

- >> Manufactured by HR-Structures in Germany
- >> Self-supporting ceiling spans from 5m to 30m
- >> Building length in 5m increments up to any length
- >> Side wall height up to 7.3m
- >> Structures built to withstand high winds and heavy snow loads
- >> Ground anchoring with and without foundations
- >> Temporary or permanent building solutions
- >> Bespoke dimensions and equipment choices available on request

## **Building Sizes**

|                  |                 | Width (y) |      |      |       |       |       |  |
|------------------|-----------------|-----------|------|------|-------|-------|-------|--|
| Eaves Height (x) |                 | 5m        | 10m  | 15m  | 20m   | 25m   | 30m   |  |
| 4.3m             | Ridge Height(z) | 5.2m      | 6.0m | 6.8m | 7.6m  | 8.4m  | 9.2m  |  |
| 5.3m             |                 | 6.2m      | 7.0m | 7.8m | 8.6m  | 9.4m  | 10.2m |  |
| 6.3m             |                 | 7.2m      | 8.0m | 8.8m | 9.6m  | 10.4m | 11.2m |  |
| 7.3m             |                 | 8.2m      | 9.0m | 9.8m | 10.6m | 11.4m | 12.2m |  |