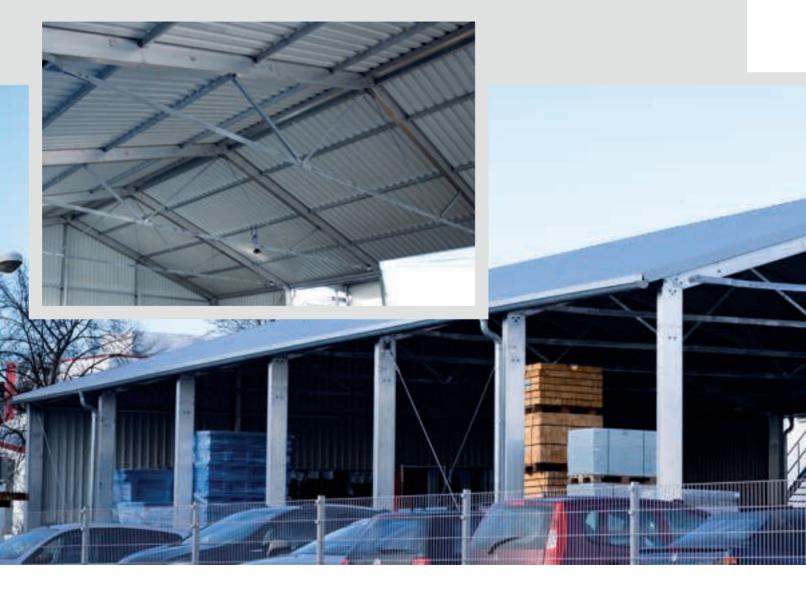

# **Canopy Buildings**

Installing an HR-Structures Canopy Building is the fastest way to provide storage for goods that are not affected by the weather. This is our most cost-effective solution that quickly delivers a building with some or all walls open. Goods handling becomes much simpler and faster with this level of access. Our canopies can also be used as passages or tunnels.

The roof is constructed from either industrial strength PVC or corrugated steel sheet to provide a dry and protected working environment beneath.

### **Specifications**