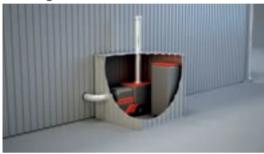

ard dimensions are approximately: 1m x 1m for a single unit or 1 x 2m for double windows, 1m x 4m for a four window unit.

#### **Display Window**



- >> Plastic or aluminum frame.
- >> Optional insulated glass.
- >> Bespoke positioning.

#### Polycarbonate Window



- >> Double web chamber variant for sandwich panels.
- >> Corrugated profile to match sheet metal profile.
- >> Cost-effective alternative to conventional glass facades.

Light Dome and Roof Ridge Window



- >> Double-shell plastic variant.
- >> Smoke extraction.
- >> Ventilation.
- >> Wind and rain detector.

#### Lighting



- >> Energy-saving LED lights.
- >> Variable lighting levels.
- >> Flexible positioning of lighting units.
- >> Different light units depending on the application e.g. HACCP, damp room.

#### Heating



>> Heating systems designed for your requirements.

#### Rain Gutter



- >> Galvanized option.
- >> Including downpipes.

#### Crash Barrier



- >> Galvanized option.
- >> Impact protection.

**Roof Line Partition** 



- >> Made from PVC, corrugated sheet metal or sandwich panels.
- >> Shutter door and personnel door installation possible.
- >> Partitions can be installed along the length of the building or across its width.

#### Earth Anchors



- >> Cost-effective, flexible mounting variant.
- >> Cleanly removable.
- >> Reusable for added sustainability.

#### Rawl Bolts



- >> Used to fix our buildings to concrete bases.
- >> Heavy-duty or chemical anchors.

#### Floor Covering



- >> Flexible planning.
- >> Bottom end plate for various floor construction methods and floor condi