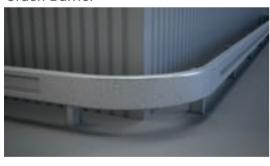

#### Crash Barrier

- >> Galvanized option.
- >> Impact protection.

**Roof Line Partition** 

- >> Made from PVC, corrugated sheet metal or sandwich panels.
- >> Shutter door and personnel door installation possible.
- >> Partitions can be installed along the length of the building or across its width.