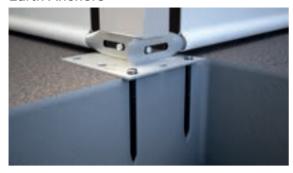

#### Earth Anchors

- >> Cost-effective, flexible mounting variant.
- >> Cleanly removable.
- >> Reusable for added sustainability.