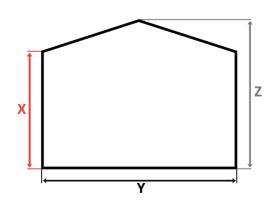

## **Building Sizes**

|                  |                 | Width (y) |      |      |       |       |       |  |
|------------------|-----------------|-----------|------|------|-------|-------|-------|--|
| Eaves Height (x) |                 | 5m        | 10m  | 15m  | 20m   | 25m   | 30m   |  |
| 4.3m             | Ridge Height(z) | 5.2m      | 6.0m | 6.8m | 7.6m  | 8.4m  | 9.2m  |  |
| 5.3m             |                 | 6.2m      | 7.0m | 7.8m | 8.6m  | 9.4m  | 10.2m |  |
| 6.3m             |                 | 7.2m      | 8.0m | 8.8m | 9.6m  | 10.4m | 11.2m |  |
| 7.3m             |                 | 8.2m      | 9.0m | 9.8m | 10.6m | 11.4m | 12.2m |  |

<sup>\*</sup> Please note: These system dimensions are indicative and may differ according to each building's specification.