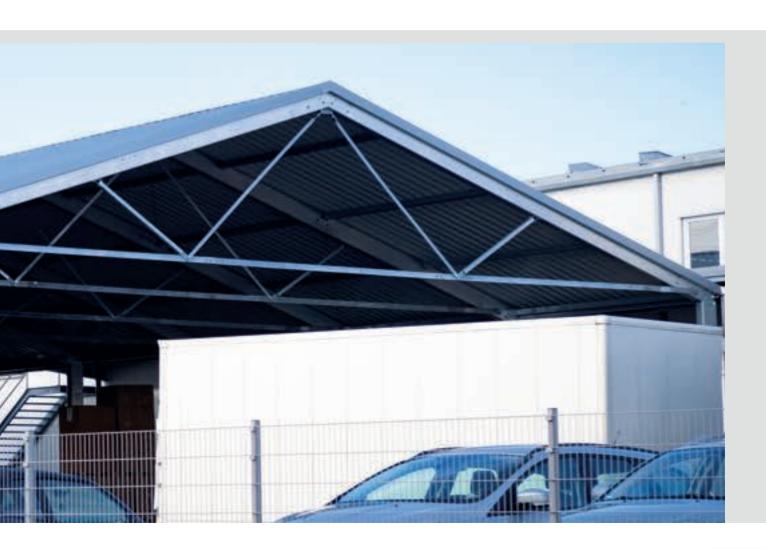

# **Canopy Buildings**

Installing an HR-Structures Canopy Building is the fastest way to provide storage for goods that are not affected by the weather. This is our most cost-effective solution that quickly delivers a building with some or all walls open. Goods handling becomes much simpler and faster with this level of access. Our canopies can also be used as passages or tunnels.

The roof is constructed from either industrial strength PVC or corrugated steel sheet to provide a dry and protected working environment beneath.