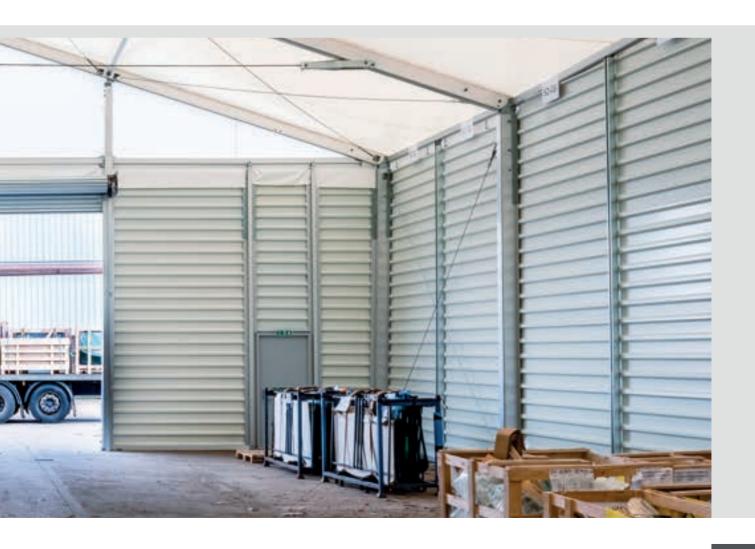

## **Non-Insulated Buildings**

Our non-insulated buildings provide a working environment that is protected from the elements but doesn't require temperature regulation.

Walls and ceilings are constructed from industrial PVC or corrugated steel sheet.

This lightweight version delivers fast solutions for business expansion, storage, goods handling and more.