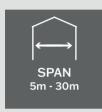

# **Building Features**

- >> Manufactured by HR-Structures in Germany
- >> Self-supporting ceiling spans from 5m to 30m
- >> Building length in 5m increments up to any length
- >> Side wall height up to 7.3m
- >> Structures built to withstand high winds and heavy snow loads
- >> Ground anchoring with and without foundations
- >> Temporary or permanent building solutions
- >> Bespoke dimensions and equipment choices available on request

## **Building Sizes**

|                  |                 | Width (y) |      |      |       |       |       |  |
|------------------|-----------------|-----------|------|------|-------|-------|-------|--|
| Eaves Height (x) |                 | 5m        | 10m  | 15m  | 20m   | 25m   | 30m   |  |
| 4.3m             | Ridge Height(z) | 5.2m      | 6.0m | 6.8m | 7.6m  | 8.4m  | 9.2m  |  |
| 5.3m             |                 | 6.2m      | 7.0m | 7.8m | 8.6m  | 9.4m  | 10.2m |  |
| 6.3m             |                 | 7.2m      | 8.0m | 8.8m | 9.6m  | 10.4m | 11.2m |  |
| 7.3m             |                 | 8.2m      | 9.0m | 9.8m | 10.6m | 11.4m | 12.2m |  |