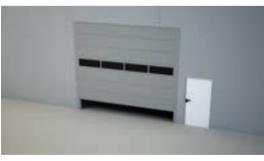

#### Rolling Shutter Door

- >> Made of insulated, galvanized steel profiles.
- >> Electric operation at the push of a button.
- >> Accessories available on request.
- >> Standard dimensions: 4.8m wide, 3.5m or 4.3m high.