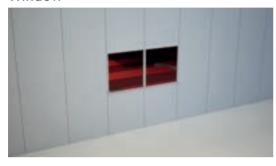

#### Window

- >> Plastic, steel or aluminium frames.
- >> Optional insulated glass.
- >> Standard version has 50% tilt-turn opening.
- >> Standard dimensions are approximately: 1m x 1m for a single unit or 1 x 2m for double windows, 1m x 4m for a four window unit.