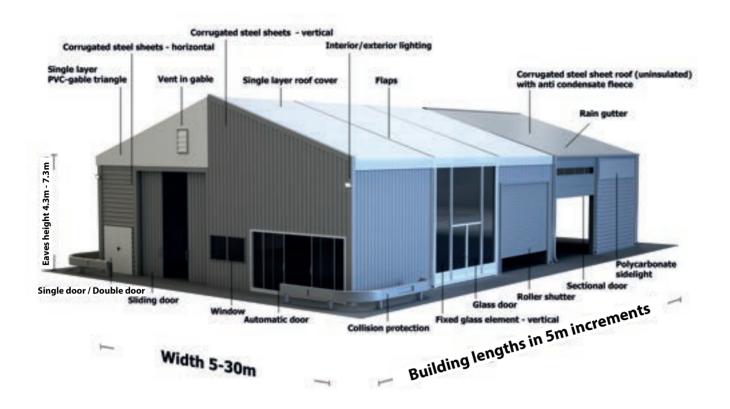

### **Specifications**

# **Building Features**

- >> Manufactured by HR-Structures in Germany
- >> Self-supporting ceiling spans from 5m to 30m
- >> Building length in 5m increments up to any length
- >> Side wall height up to 7.3m
- >> Structures built to withstand high winds and heavy snow loads
- >> Ground anchoring with and without foundations
- >> Temporary or permanent building solutions
- >> Bespoke dimensions and equipment choices available on request

## **Building Sizes**

|                  |                 | Width (y) |      |      |       |       |       |  |
|------------------|-----------------|-----------|------|------|-------|-------|-------|--|
| Eaves Height (x) |                 | 5m        | 10m  | 15m  | 20m   | 25m   | 30m   |  |
| 4.3m             | Ridge Height(z) | 5.2m      | 6.0m | 6.8m | 7.6m  | 8.4m  | 9.2m  |  |
| 5.3m             |                 | 6.2m      | 7.0m | 7.8m | 8.6m  | 9.4m  | 10.2m |  |
| 6.3m             |                 | 7.2m      | 8.0m | 8.8m | 9.6m  | 10.4m | 11.2m |  |
| 7.3m             |                 | 8.2m      | 9.0m | 9.8m | 10.6m | 11.4m | 12.2m |  |