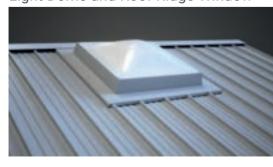

#### Polycarbonate Window

- >> Double web chamber variant for sandwich panels.
- >> Corrugated profile to match sheet metal profile.
- >> Cost-effective alternative to conventional glass facades.

Light Dome and Roof Ridge Window

- >> Double-shell plastic variant.
- >> Smoke extraction.
- >> Ventilation.
- >> Wind and rain detector.