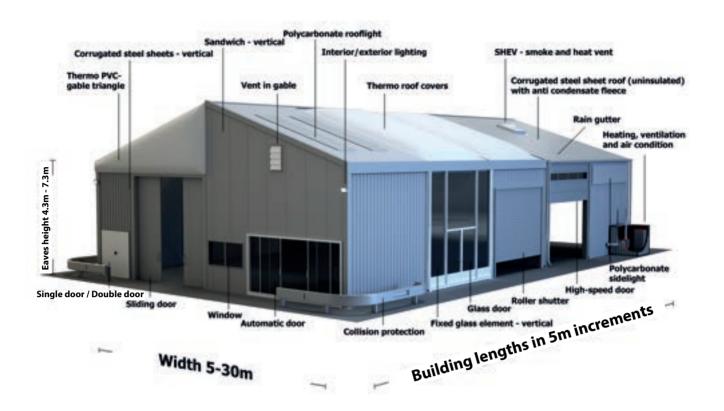

# **Building Features**

- >> Manufactured by HR-Structures in Germany
- >> Self-supporting ceiling spans from 5m to 30m
- >> Building length in 5m increments up to any length
- >> Side wall height up to 7.3m
- >> Structures built to withstand high winds and heavy snow loads
- >> Ground anchoring with and without foundations
- >> Temporary or permanent building solutions
- >> Bespoke dimensions and equipment choices available on request

## **Building Sizes**

|                  |                 | Width (y) |      |      |       |       |       |  |
|------------------|-----------------|-----------|------|------|-------|-------|-------|--|
| Eaves Height (x) |                 | 5m        | 10m  | 15m  | 20m   | 25m   | 30m   |  |
| 4.3m             | Ridge Height(z) | 5.2m      | 6.0m | 6.8m | 7.6m  | 8.4m  | 9.2m  |  |
| 5.3m             |                 | 6.2m      | 7.0m | 7.8m | 8.6m  | 9.4m  | 10.2m |  |
| 6.3m             |                 | 7.2m      | 8.0m | 8.8m | 9.6m  | 10.4m | 11.2m |  |
| 7.3m             |                 | 8.2m      | 9.0m | 9.8m | 10.6m | 11.4m | 12.2m |  |