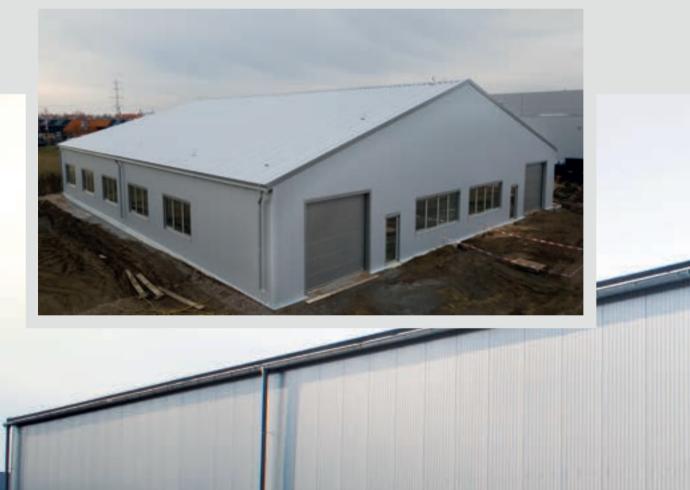

# **Canopy Buildings**

Installing an HR-Structures Canopy Building is the fastest way to provide storage for goods that are not affected by the weather. This is our most cost-effective solution that quickly delivers a building with some or all walls open. Goods handling becomes much simpler and faster with this level of access. Our canopies can also be used as passages or tunnels.

The roof is constructed from either industrial strength PVC or corrugated steel sheet to provide a dry and protected working environment beneath.

### **Specifications**