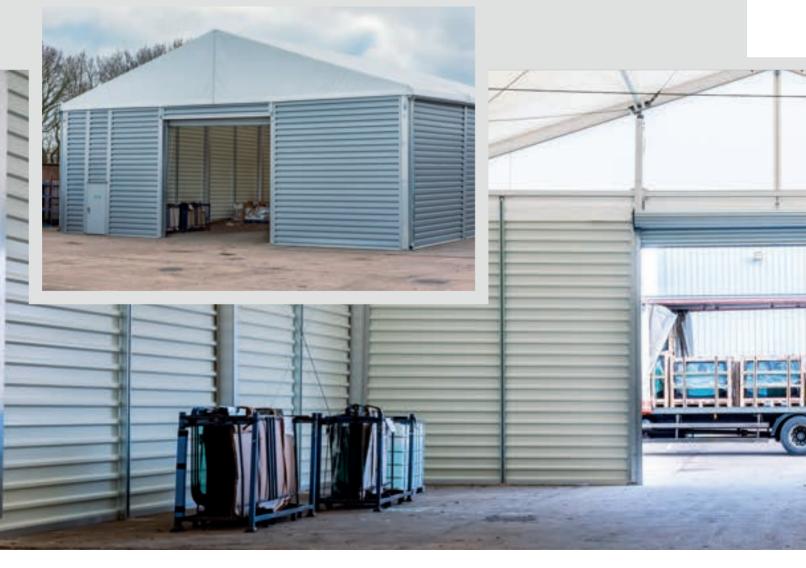

# **Canopy Buildings**

Installing an HR-Structures Canopy Building is the fastest way to provide storage for goods that are not affected by the weather. This is our most cost-effective solution that quickly delivers a building with some or all walls open. Goods handling becomes much simpler and faster with this level of access. Our canopies can also be used as passages or tunnels.

The roof is constructed from either industrial strength PVC or corrugated steel sheet to provide a dry and protected working environment beneath.