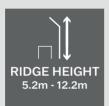

# **Building Features**

- >> Manufactured by HR-Structures in Germany
- >> Self-supporting ceiling spans from 5m to 30m
- >> Building length in 5m increments up to any length
- >> Side wall height up to 7.3m
- >> Structures built to withstand high winds and heavy snow loads
- >> Ground anchoring with and without foundations
- >> Temporary or permanent building solutions
- >> Bespoke dimensions and equipment choices available on request

## **Building Sizes**

|                  |                 | Width (y) |      |      |       |       |       |  |
|------------------|-----------------|-----------|------|------|-------|-------|-------|--|
| Eaves Height (x) |                 | 5m        | 10m  | 15m  | 20m   | 25m   | 30m   |  |
| 4.3m             | Ridge Height(z) | 5.2m      | 6.0m | 6.8m | 7.6m  | 8.4m  | 9.2m  |  |
| 5.3m             |                 | 6.2m      | 7.0m | 7.8m | 8.6m  | 9.4m  | 10.2m |  |
| 6.3m             |                 | 7.2m      | 8.0m | 8.8m | 9.6m  | 10.4m | 11.2m |  |
| 7.3m             |                 | 8.2m      | 9.0m | 9.8m | 10.6m | 11.4m | 12.2m |  |