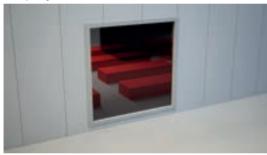

#### **Display Window**

- >> Plastic or aluminum frame.
- >> Optional insulated glass.
- >> Bespoke positioning.