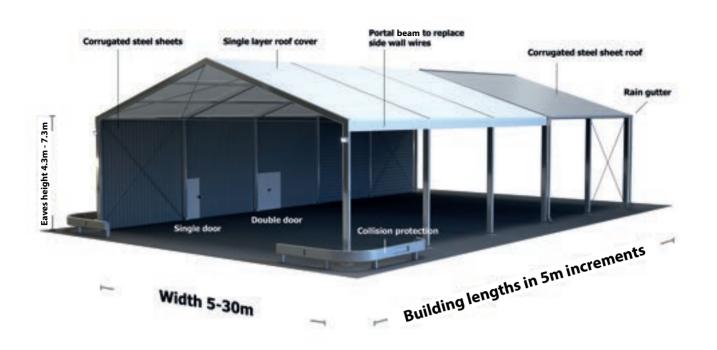

# **Building Features**

- >> Manufactured by HR-Structures in Germany
- >> Self-supporting ceiling spans from 5m to 30m
- >> Building length in 5m increments up to any length
- >> Side wall height up to 7.3m
- >> Structures built to withstand high winds and heavy snow loads
- >> Ground anchoring with and without foundations
- >> Temporary or permanent building solutions
- >> Bespoke dimensions and equipment choices available on request

## **Building Sizes**

|                  |                 | Width (y) |      |      |       |       |       |  |
|------------------|-----------------|-----------|------|------|-------|-------|-------|--|
| Eaves Height (x) |                 | 5m        | 10m  | 15m  | 20m   | 25m   | 30m   |  |
| 4.3m             | Ridge Height(z) | 5.2m      | 6.0m | 6.8m | 7.6m  | 8.4m  | 9.2m  |  |
| 5.3m             |                 | 6.2m      | 7.0m | 7.8m | 8.6m  | 9.4m  | 10.2m |  |
| 6.3m             |                 | 7.2m      | 8.0m | 8.8m | 9.6m  | 10.4m | 11.2m |  |
| 7.3m             |                 | 8.2m      | 9.0m | 9.8m | 10.6m | 11.4m | 12.2m |  |

<sup>\*</sup> Please note: These system dimensions are indicative and may differ according to each building's specification.