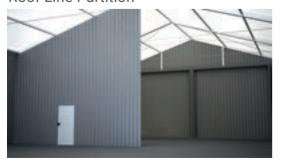

#### Crash Barrier

- >> Galvanized option.
- >> Impact protection.

**Roof Line Partition** 

- >> Made from PVC, corrugated sheet metal or sandwich panels.
- >> Shutter door and personnel door installation possible.
- >> Partitions can be installed along the length of the building or across its width.