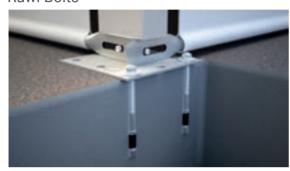

#### Rawl Bolts

- >> Used to fix our buildings to concrete bases.
- >> Heavy-duty or chemical anchors.