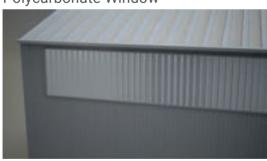

#### Polycarbonate Window

- >> Double web chamber variant for sandwich panels.
- >> Corrugated profile to match sheet metal profile.
- >> Cost-effective alternative to conventional glass facades.

Light Dome and Roof Ridge Window