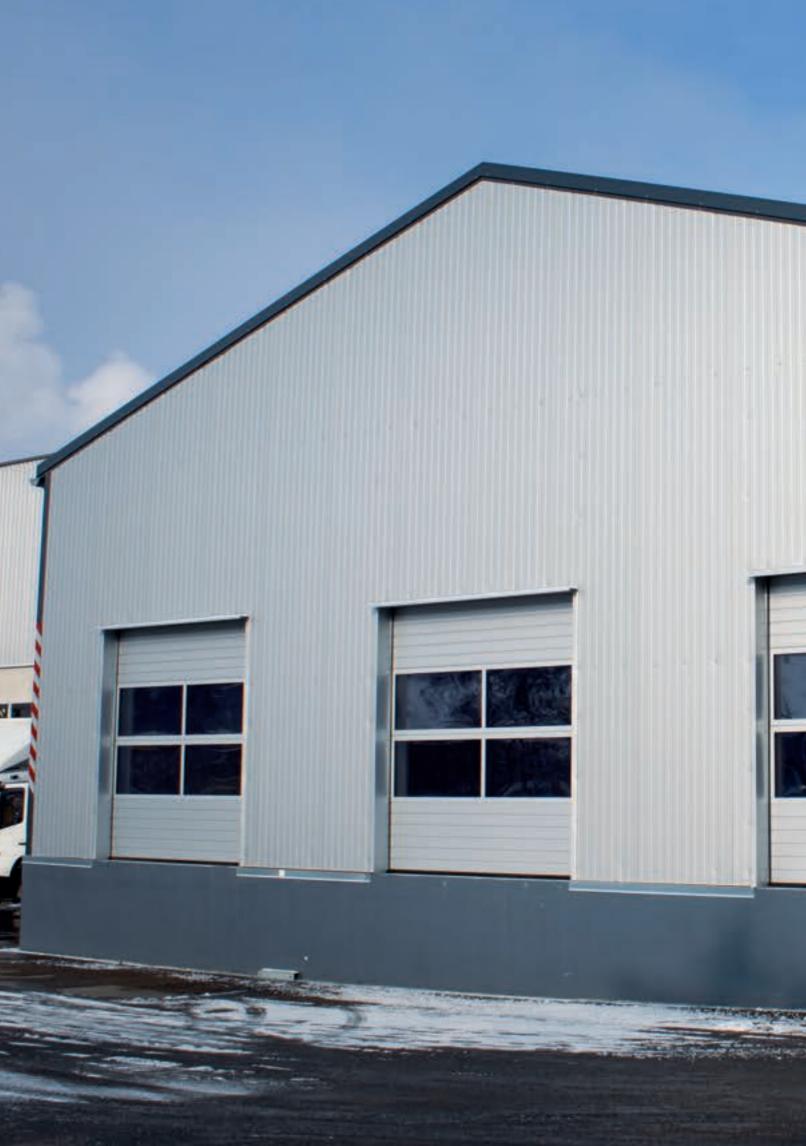

## **Non-Insulated Buildings**

Our non-insulated buildings provide a working environment that is protected from the elements but doesn't require temperature regulation.

Walls and ceilings are constructed from industrial PVC or corrugated steel sheet.

This lightweight version delivers fast solutions for business expansion, storage, goods handling and more.