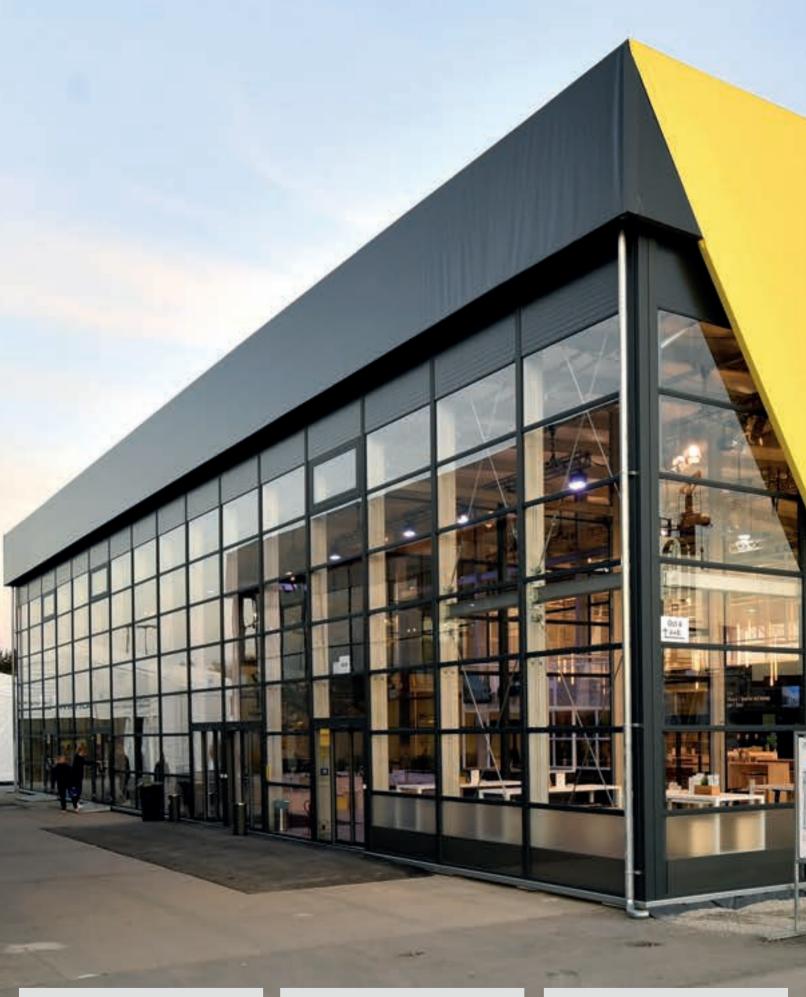

## **Non-Insulated Buildings**

Our non-insulated buildings provide a working environment that is protected from the elements but doesn't require temperature regulation.

Walls and ceilings are constructed from industrial PVC or corrugated steel sheet.

This lightweight version delivers fast solutions for business expansion, storage, goods handling and more.